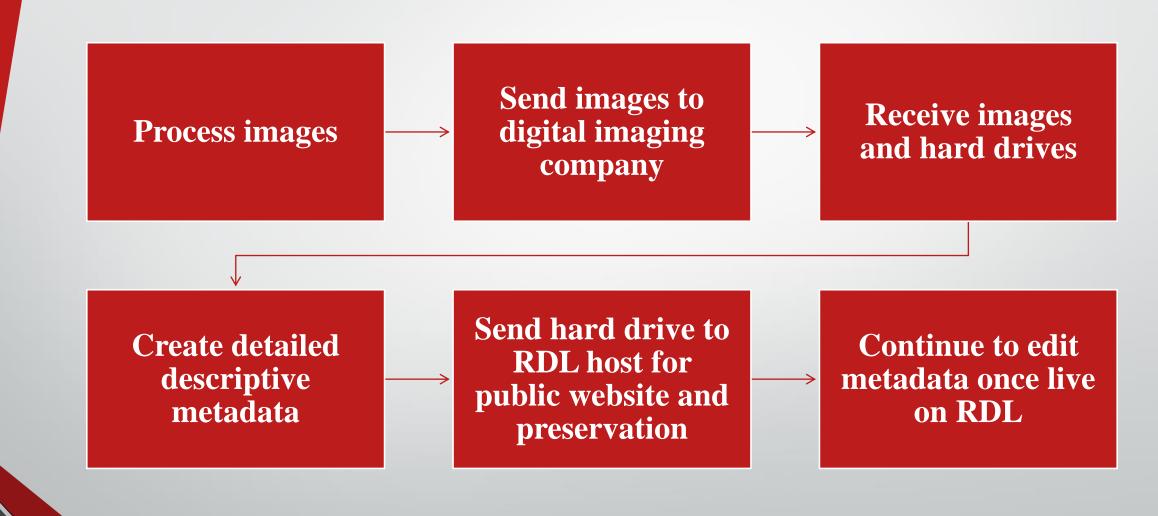

### **Migrating Digital Library Platforms**

- RDL migrated to CONTENTdm
- Established a detailed plan, but stayed flexible
- Planning and testing took about five months
- Actual upload took two months

**Revs Digital Library** 

### **Digitization Process 2018**

### **Post-Migration**