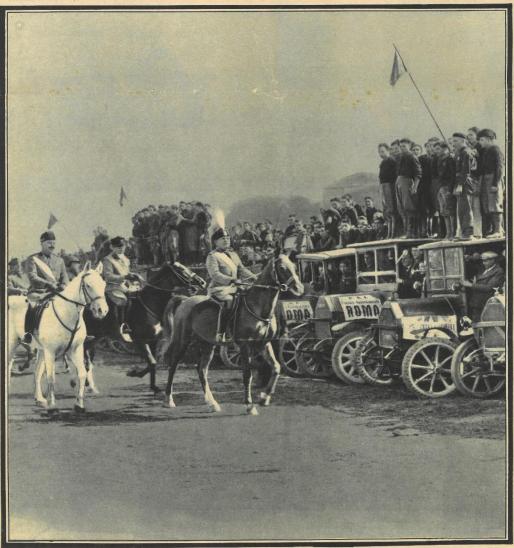

GRATIS AI SOCI, ALBERGHI E AUTORIMESSE AFFILIATI AL R. A. C. I.

ESCE LA DOMENICA

UN NUMERO L. 0.50

DIREZIONE - REDAZIONE - AMMINISTRAZIONE ROMA - VIA PO, 14 - TEL. 85-851

18 OTTOBRE 1931-IX - N. 42 - ANNO V

PUBBLICITÀ | ROMA - VIA PO, 14 - Tel. 85-852 MILANO - VIA SENATO, 2 - Tel. 71-485

Il Duce passa in rivista 40,000 giovani Fascisti dei reparti celeri, venuti a Roma da ogni regione d'Italia. Come già nella Marcia su Roma, così in questa adunata, si è avuto prova di quel che possa valere, per il celere trasporto di masse, l'automobile. E all'automobilismo italiano il Duce ha dato possibilità di sviluppo, con provvidenze di ogni genere: dalle strade alla legislazione.