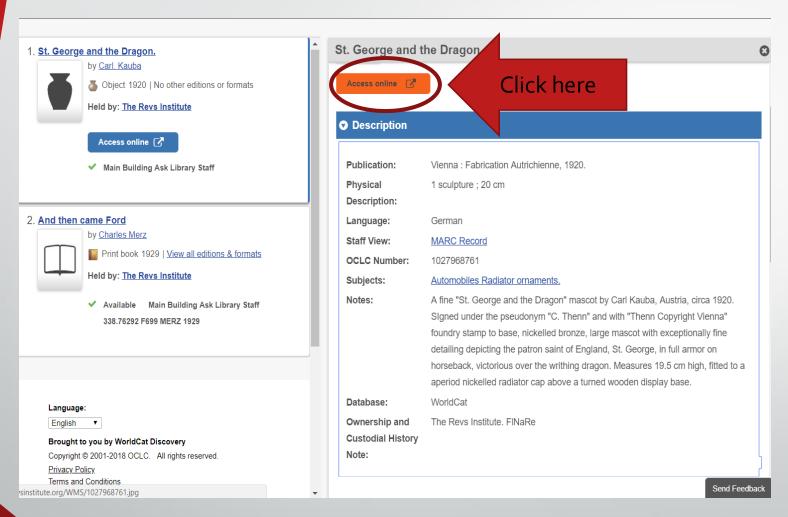

#### O Item Description

le Gordon Bennett Cup

Source Didier Derauw Photograph Collection

Description

Photographer

Rights

Identifier 2007-200DIDI-1905-b1\_3.0\_0001

Format black-and-white negatives

Copyright has been assigned to The Revs Institute. Although copyright was transferred by the donor, copyright in some items in the collection may still be

held by their respective creator. The researcher assumes full responsibility for conforming to the laws of libel, privacy, and copyright which may be

involved in the use of this collection.