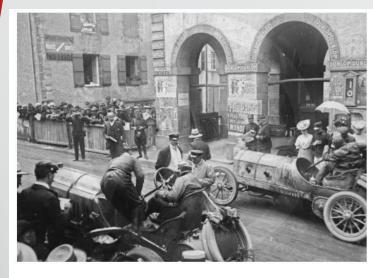

GRATIS AI SOCI, ALBERGHI E AUTORIMESSE AFFILIATI AL R. A. C. I.

ESCE LA DOMENICA

UN NUMERO L. 0.50

DIREZIONE - REDAZIONE - AMMINISTRAZIONE ROMA - VIA PO, 14 - TEL. 85-851

18 OTTOBRE 1931-IX - N. 42 - ANNO V

PUBBLICITÀ | ROMA - VIA PO, 14 - Tel. 85-852 MILANO - VIA SENATO, 2 - Tel. 71-485

Il Duce passa in rivista 40,000 giovani Fascisti dei reparti celeri, venuti a Roma da ogni regione d'Italia. Come già nella Marcia su Roma, così in questa adunata, si è avuto prova di quel che possa valere, per il celere trasporto di masse, l'automobile. E all'automobilismo italiano il Duce ha dato possibilità di sviluppo, con provvidenze di ogni genere: dalle strade alla legislazione.