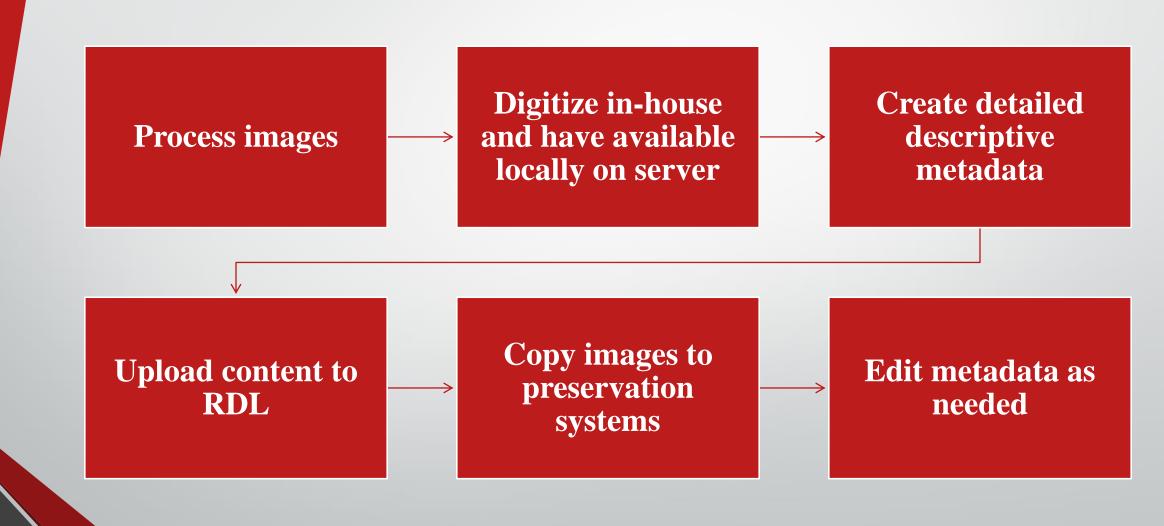

|
|                            | LibAnswers                      |

### **Bring Operations In-House**

- Major cost is digitization
- Previously, digitization was outsourced
- Brought digitization inhouse
- This cut costs by 80-90%



Revs Digital Library

### Monetizing

- Digitization is expensive
- Monetize the expense!
  - Sell the images, if copyright allows
  - Make the process quick and easy
  - Available for commercial and non-commercial use



**Revs Digital Library** 

### **Digitization Process 2017**



### **Migrating Digital Library Platforms**

- RDL migrated to CONTENTdm
- Established a detailed plan, but stayed flexible
- Planning and testing took about five months
- Actual upload took two months



**Revs Digital Library** 

### **Digitization Process 2018**



### **Post-Migration**



#### The Revs Digital Library

Photographers Purchasing 2018 Updates Revs Institute Library About

Advanced Search









Grand Prix













Popular Collections



#### Photograph Collection

Contains 500,000 digitized images from 36 collections that document racing series, auto shows, drivers, industry personalities, and more from the early 1900s to the late 1990s



#### **Text Collection**

Contains a sampling of some of the excellent historical textual items available at The Revs Institute Library.



#### Poster and Art Collection

Contains some of The Revs Institute Library's noteworthy posters and



#### Moving Image Collection

Consists of both modern racing videos shot at events The Revs Institute attended and historical videos shot in-period.