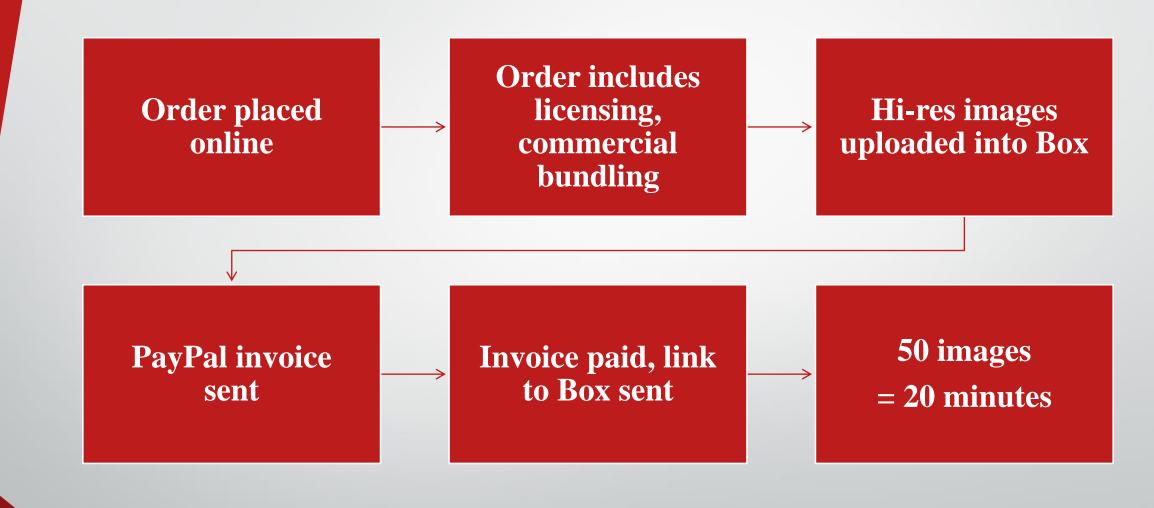

| COMMERCIAL WEBSITE,             | COMMERCIAL           | PUBLICATION         | MENT OR MARKETING       |
| FORMAT,                                    | SOCIAL MEDIA PAGE, OR           | BROADCAST OR FILM    | IN AN AUCTION       | CAMPAIGN, ANY FORMAT    |
| INCLUDING BOOKS AND                        | DIGITAL                         | (ALL LANGUAGES,      | CATALOG             | (ALL LANGUAGES,         |
| PERIODICALS                                | PUBLICATION                     | WORLDWIDE)           |                     | WORLDWIDE)              |

\* ALL IMAGES ARE PROVIDED AS 300 DPI DIGITAL .TIFF FILE (APPROXIMATELY 4000 PIXELS ON THE LONG DIMENSION).
FOR OTHER TYPES OF USE, PLEASE CONTACT THE LIBRARY STAFF AT LIBRARY@REVSINSTITUTE.ORG.



### **Sales Process 2017**



### **Image Sales 2018**



#### O Item Description

le Gordon Bennett Cup

Source Didier Derauw Photograph Collection

Description

Photographer

Rights

Identifier 2007-200DIDI-1905-b1\_3.0\_0001

Format black-and-white negatives

Copyright has been assigned to The Revs Institute. Although copyright was transferred by the donor, copyright in some items in the collection may still be

held by their respective creator. The researcher assumes full responsibility for conforming to the laws of libel, privacy, and copyright which may be

involved in the use of this collection.

#### Purchase Image

#### Usage

Buy Non-Commercial (\$40)

Buy Commercial (\$50 - \$500)

Add To Cart



#### Purchase Image

#### Usage

Buy Non-Commercial (\$40)

Buy Commercial (\$50 - \$500)

#### Licens

- Resea