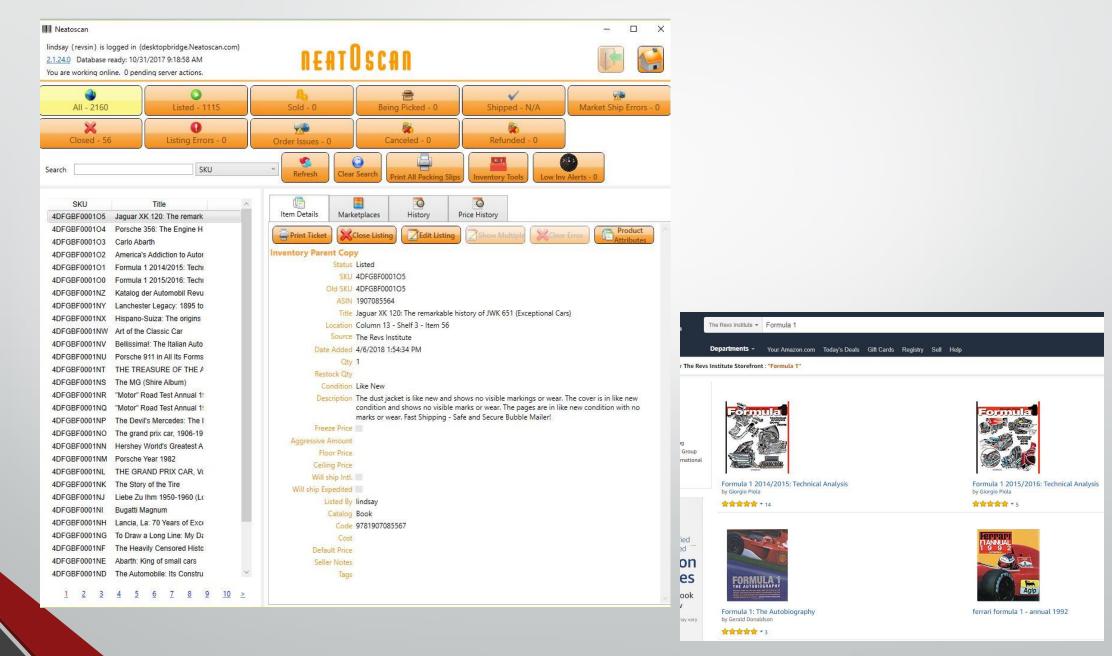

able to cook for the guests with the food they brought. Also, the rooms were equipped with charpoys, a traditional woven bed. On the right is a photograph, from the Clarence W. Sorensen Collection - Safety Negatives Collection from the University of Wisconsin-Milwaukee, that illustrates what a charpoy might look like for various travelers.

In addition to  $d\hat{a}k$  bungalows, hotels were scattered throughout India. While these hotels had many of the

Travels in a Phoenix 8/10 and 11.9: The story of a British military family's time in India

Introduction

A Brief History of a British Officer in the Indian Army

The Mixing of West with the East in the 1800's

Traveling Through India
The Major and the Phoenix

Airplanes and Automobiles Conclusion

Credits



### **Amazon and Neatoscan**



### **Amazon and Neatoscan**



### **Timeline**

**May 2017:** Strategic Plan approved Summer
2017:
RDL and
catalog
migrations
begin

November
2017:
Catalog
migration
completed

**December 2017:**New RDL goes live

### **Next Steps**

- Created revenue stream that we can use to:
  - Fund digitization project
  - Bring new staff on board to help with processing
  - Support other library projects
- Streamlined workflows
- Raised the profile of Revs and promoted wider access



Revs Digital Library

### **Takeaways**

Budget cuts and lack of funding are increasing

Try to
generate
revenue that
can support
the institution

Have an eye on the future



Revs Digital Library