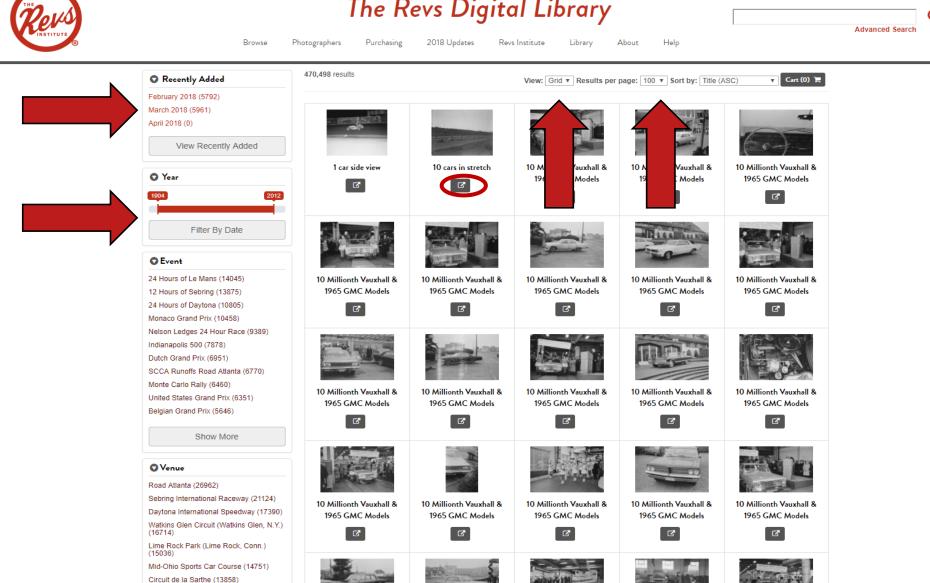

#### The Revs Digital Library

Photographers Purchasing 2018 Updates Revs Institute Library About

Advanced Search

Grand Prix

Popular Collections

#### Photograph Collection

Contains 500,000 digitized images from 36 collections that document racing series, auto shows, drivers, industry personalities, and more from the early 1900s to the late 1990s

#### **Text Collection**

Contains a sampling of some of the excellent historical textual items available at The Revs Institute Library.

#### Poster and Art Collection

Contains some of The Revs Institute Library's noteworthy posters and

#### Moving Image Collection

Consists of both modern racing videos shot at events The Revs Institute attended and historical videos shot in-period.

Browse Photographers Purchasing 2018 Updates Revs Institute Library About Help

English Deutsch Español 한국어 Korean Français Powered by CONTENTdm®