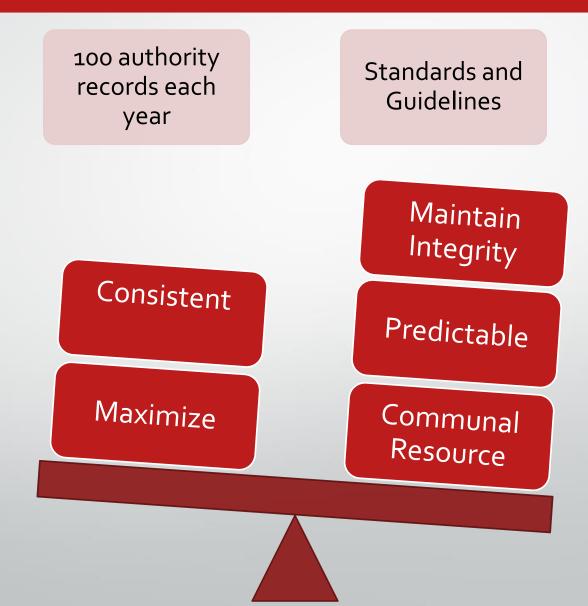

#### Goal

• 100% subsidy to 100% self-sufficient

#### **Execute**

- 70% reduction in costs
- 300% sales increase from 2015