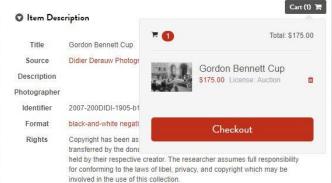

#### O Item Description

le Gordon Bennett Cup

Source Didier Derauw Photograph Collection

Description

Photographer

Rights

Identifier 2007-200DIDI-1905-b1\_3.0\_0001

Format black-and-white negatives

Copyright has been assigned to The Revs Institute. Although copyright was transferred by the donor, copyright in some items in the collection may still be

held by their respective creator. The researcher assumes full responsibility for conforming to the laws of libel, privacy, and copyright which may be

involved in the use of this collection.